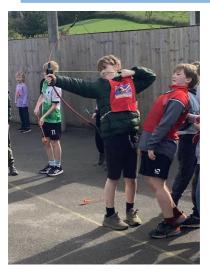

- Nerf
- Laser Tag
- Archery
- Circus Skills
- Tri Golf
- Football

We also have the two inflatables that visit each site during the week.

Please visit: www.tlesportscoaching.co.uk to book.