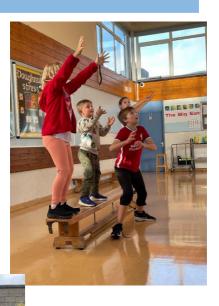

- Nerf
- Laser Tag
- Archery
- Circus Skills
- Tri Golf
- Football

We also have the two inflatables that visit each site during the week.

Please visit: www.tlesportscoaching.co.uk to book.