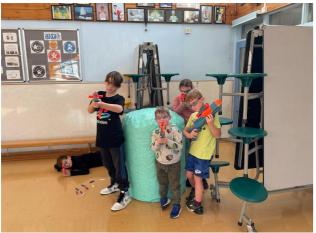

- Nerf
- Laser Tag
- Archery
- Circus Skills
- Tri Golf
- Football

We also have the two inflatables that visit each site during the week.

Please visit: www.tlesportscoaching.co.uk to book.