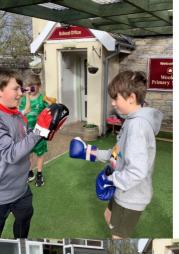

- Nerf
- Laser Tag
- Archery
- Circus Skills
- Tri Golf
- Football

We also have the two inflatables that visit each site during the week.

Please visit: www.tlesportscoaching.co.uk to book.