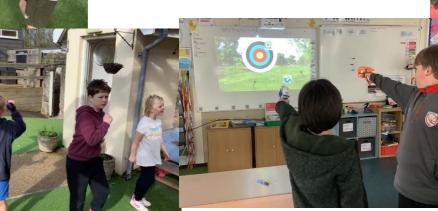

- Nerf
- Laser Tag
- Archery
- Circus Skills
- Tri Golf
- Football

We also have the two inflatables that visit each site during the week.

Please visit: www.tlesportscoaching.co.uk to book.