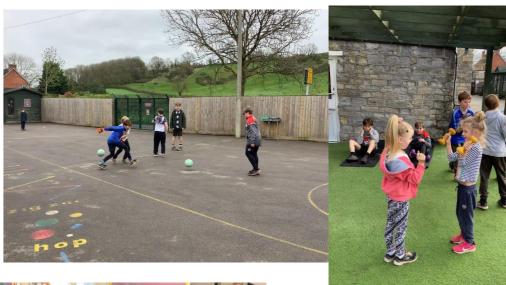

- Nerf
- Laser Tag
- Archery
- Circus Skills
- Tri Golf
- Football

We also have the two inflatables that visit each site during the week.

Please visit: www.tlesportscoaching.co.uk to book.